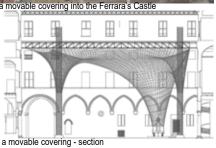

are my main area of specialization.
- 10-year experience on site
- substantial architectural / interiors experience on a variety of projects.
- Confident in the entire design process from concept through to technical design and completion.
- Able to work calmly under pressure and face to face with clients and Survey of Ca' Balbi Palace on the Grand Canal Venice colleagues, as part of a team and individually
- Knowledge of building regulations
- SOFTWARES
  - AutoCAD: excellent Revit: basic SketchUp: good Photoshop: excellent Indesign: good WordPress: basic Word: excellent Excel: good Power Point: excellent

## LANGUAGES

Italian (native speaker); Analysis of "Palazzo Zen" in Venice English (fluent); French (fluent); Spanish (good).









Hight-hand regeneration of "Villa Fürstenberg





## **ABOUT ME**

I love thinking about the space we live in, I like to imagine the duration of what I've designed, I've always worked in the Conservation because I like "to fix" things.

I want to acquire new technical, graphic and softwares skills in a studio that loves design detail and the value of the work for those who live in it.

Eligible to work in UK without restrictions References available on request